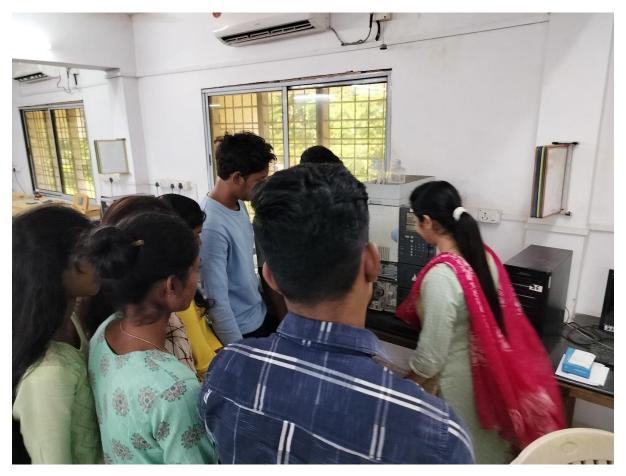

|       |           |                      |                      |  |

#### **ACTION PHOTOGRAPHS**



ASST. PROF. SHRUTIKA RAUT EXPLAINING HPLC

#### SAMPLE CERTIFICATES



SONOPANT DANDEKAR SHIKSHAN MANDALI'S Sonopant Dandekar Arts, V.S. Apte Commerce & M.H. Mehta Science College, Palghar



THIS CERTIFICATE IS PROUDLY PRESENTED TO

## Ms. MHATRE MITRA V.

for successfully completed
Certificate course Quality Control and Instrumentation

Head

Department of Chemistry



PRINCIPAD FINITACIDA Seuopart Dandenia rucipad VS. Arte Commerce Confege A. M.H. Mehta Science Confege PALCHAR (W.R.) Dist. Palghar, Pin-481404

## SONOPANT DANDEKAR SHIKSHAN MANDALI'S Sonopant Dandekar Arts, V.S. Apte Commerce & M.H. Mehta Science College, Palghar





THIS CERTIFICATE IS PROUDLY PRESENTED TO

## Mr. BARI MOHIT K.

for successfully completed

Certificate course Quality Control and Instrumentation

Head